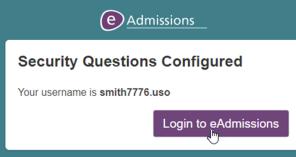

# **Registration 10**

The security questions have been successfully entered, please click "Login to eAdmissions".

| DUCK |  |
|------|--|
|      |  |

Username \*

smith7776.uso

Password \*

\*\*\*\*\*\*\*

Sign in